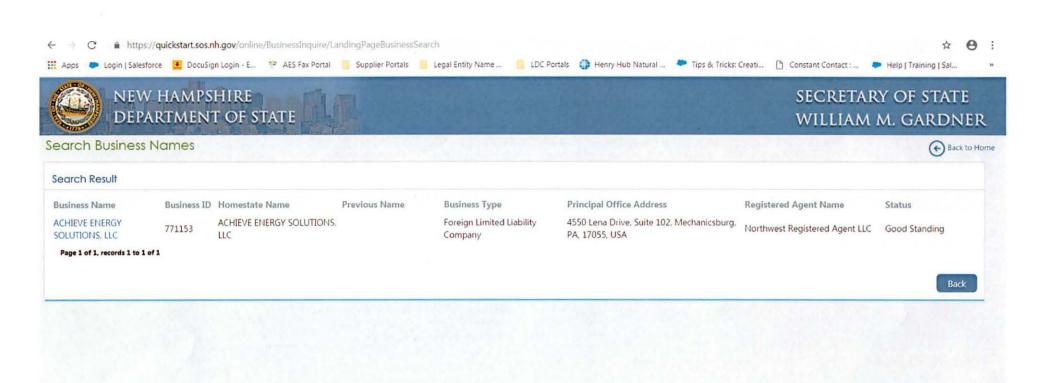

# **Business Information**

## **Business Details**

Business Name: ACHIEVE ENERGY SOLUTIONS,

Business ID: 771153

Business Type: Foreign Limited Liability Company

Business Status: Good Standing

Business Creation Date: 05/24/2017

Name in State of Formation: ACHIEVE ENERGY SOLUTIONS, LLC

Date of Formation in Jurisdiction: 05/29/2012

Principal Office Address: 4550 Lena Drive, Suite 102,

Mechanicsburg, PA, 17055, USA

Mailing Address: 4550 Lena Drive, Suite 102,

Mechanicsburg, PA, 17055, USA